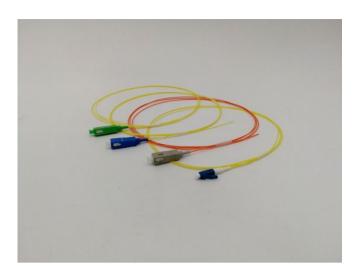

### Single mode Fiber Optic Pigtail / Multi mode Fiber Optic Pigtail



>> Low insertion loss, RoHS cable

>> Meet all standard panel interfaces, easy to apply

>> All cables serialized and test results are recorded

>> High bandwidth, high tensile strength, small bend radius

Length: 1.5m as default. min 0.5m, 1.5m,2m,2.5m,3m,5m,7m,10m,custom.

Connector: SC,ST,LC,FC

Fiber Counts: Simplex, Duplex, 12core, 24 core

Fiber type: G652D as default. Pls. specify if you have special requirement for fiber type.

#### **Features:**

>> Custom lengths

- >> China best YOFC fiber used in our pigtails as default or Customer appointed fiber type
- >> 0.9mm jacket for more flexibility and capacity in tight spaces
- >> Meets all standard panel interfaces
- >> All cables serialized and test results are recorded
- >> High bandwidth, high tensile strength, small bend radius