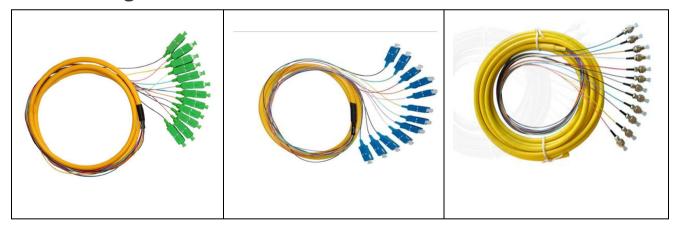

|      |      | (   | R) |
|-------|------|------|-----|----|
| 5/    | VD   |      | Б   |    |
| 厂(    |      |      | K   |    |
| INTER | SNA. | TION | IAL |    |

| Interchange ability     | ≤0.2dB                        |  |
|-------------------------|-------------------------------|--|
| Vibration               | ≤0.2dB                        |  |
| Jacket Material         | LSZH / PVC(as default)        |  |
| Jacket Outside Diameter | 0.9mm (0.9 and 3mm available) |  |
| Jacket Color            | Yellow                        |  |
| Operating Temperature   | -40 ~ 75°C                    |  |
| Storage Temperature     | -45 ~ 85°C                    |  |
| Fiber Grade             | G652D                         |  |

# Single Pigtail Photos



# **Bunched Pigtail Photos**