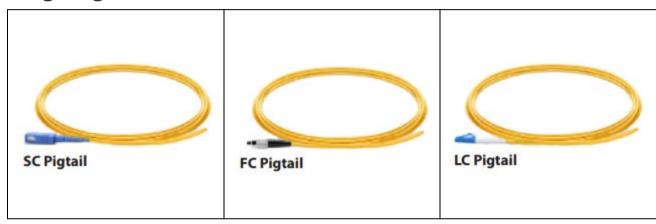

| 1310/1550nm              |

|       |      |      | (   | R) |
|-------|------|------|-----|----|
| 5/    | VD   |      | Б   |    |
| 厂(    |      |      | K   |    |
| INTER | SNA. | TION | IAL |    |

| Interchange ability     | ≤0.2dB                        |  |
|-------------------------|-------------------------------|--|
| Vibration               | ≤0.2dB                        |  |
| Jacket Material         | LSZH / PVC(as default)        |  |
| Jacket Outside Diameter | 0.9mm (0.9 and 3mm available) |  |
| Jacket Color            | Yellow                        |  |
| Operating Temperature   | -40 ~ 75°C                    |  |
| Storage Temperature     | -45 ~ 85°C                    |  |
| Fiber Grade             | G652D                         |  |

# Single Pigtail Photos



# **Bunched Pigtail Photos**